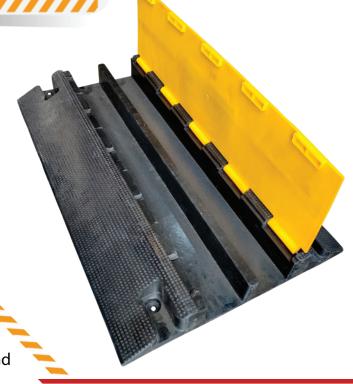

## TWO CHANNEL CABLE PROTECTOR - HD

## **DESCRIPTION:**

Two-Channel HD Cable Protector:
Our heavy-duty solution for cable
management in high-traffic areas. With
two spacious channels, it accommodates
multiple cables, reducing tripping hazards. Its
high-visibility yellow color and built-in traction
surface ensure safety while its easy installation
makes it ideal for construction sites, warehouses, and
events. Keep your workspace organized and secure
with our reliable cable protector

**MODEL: TS952** 

| MODEL        | TS952              |
|--------------|--------------------|
| COLOR        | BLACK & YELLOW     |
| SIZE         | 600 X 900 X 100 MM |
| CHANNEL SIZE | 90X90 MM           |
| MATERIAL     | RUBBER / PLASTIC   |
| WEIGHT       | 26.35 KGS          |
| PACKING      | 1 PCS / 1 BAG      |
| ORIGIN       | CHINA              |